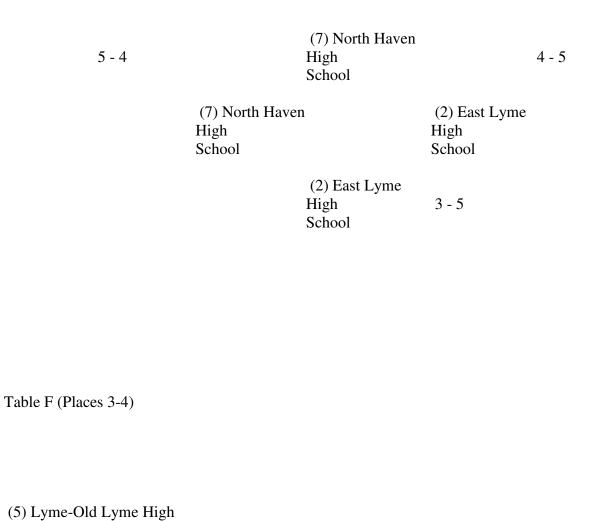

5 - 2

(7) Ledyard High School

5 - 3

(7) Ledyard

High School

(2) North Haven

High School

(2) North Haven

High

0 - 5

School

Table F (Places 3-4)

(4) Norwich Free Academy

> (2) North Haven High School

(2) North Haven High <sup>3 - 5</sup> School

Table G (Places 7-8)

#### School

(2) East Lyme (7) Bacon High Academy School (7) Bacon 0 - 5 3 - 5 Academy (2) East Lyme (7) Bacon High Academy School (2) East Lyme High 3 - 5 School

Table F (Places 3-4)

(5) North Haven High School

(5) North Haven High School

5 - 4

(3) Hopkins School

Table G (Places 7-8)

| (8) Lyme-Old Lyme High<br>School | 1                                                                                     |
|----------------------------------|---------------------------------------------------------------------------------------|
|                                  | (6) Cheshire High<br>School                                                           |
| (6) Cheshire High<br>School      | 3 - 5                                                                                 |
| Results generated by Fer         | ncing Time tournament software: <a href="www.FencingTime.com">www.FencingTime.com</a> |
| Forwarded Message Att            | cachment                                                                              |
|                                  |                                                                                       |