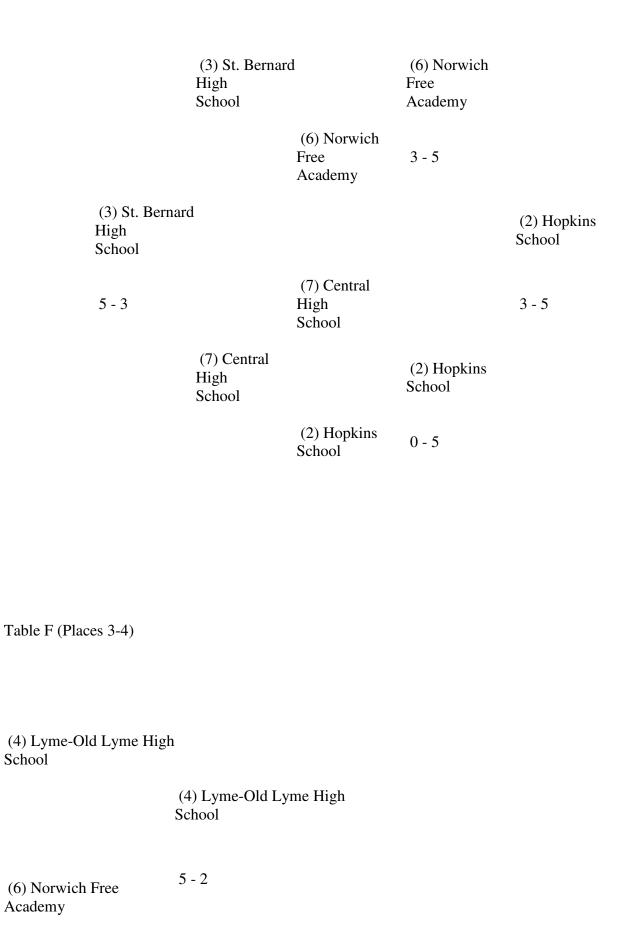

#### School

(2) East Lyme (7) Bacon High Academy School (7) Bacon 0 - 5 3 - 5 Academy (2) East Lyme (7) Bacon High Academy School (2) East Lyme High 3 - 5 School

Table F (Places 3-4)

(5) North Haven High School

(5) North Haven High School

5 - 4

(3) Hopkins School

Table G (Places 7-8)

| (8) Lyme-Old Lyme High<br>School | 1                                                                                     |
|----------------------------------|---------------------------------------------------------------------------------------|
|                                  | (6) Cheshire High<br>School                                                           |
| (6) Cheshire High<br>School      | 3 - 5                                                                                 |
| Results generated by Fer         | ncing Time tournament software: <a href="www.FencingTime.com">www.FencingTime.com</a> |
| Forwarded Message Att            | cachment                                                                              |
|                                  |                                                                                       |